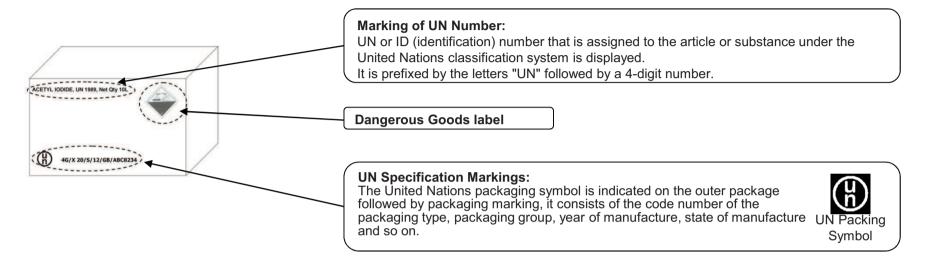

ior | the external surface of the outer packaging<br>containing an infectious substance stipulated in<br>Article RL130 of the Letter Post Regulations. If this<br>mark is displayed on an item other than that | refrigerant for an infectious substance, this marking<br>shall be displayed on the external surface of the<br>package. If this mark is displayed on an item other<br>than that containing dry ice for that purpose, the | Minimum dimensions:<br>74 x 105 mm<br>Note 3. This label shall be attached to an item<br>containing radioactive material stipulated in Article<br>RL131 of the Letter Post Regulations. If this label is<br>attached to an item other than that containing a<br>radioactive material, the sender shall black it out<br>before posting it. |

#### Examples of labelling and marking



#### How to black out labels/marking



# Acceptance of Postal Items containing Lithium Cells/Batteries

Lithium batteries installed (contained) in equipment can be accepted by the post under certain conditions

Currently, lithium batteries, except button batteries, cannot be sent by the international mail (letter-post items, parcels and EMS). The relevant provisions of the Universal Postal Convention were amended, and <u>lithium cells and batteries</u> installed (contained) in equipment can be accepted <u>under certain conditions</u> by the post from (TBD).



Conditions for acceptance (summary)

- 1. Conditions about cells and batteries
- 2. Conditions about installing and packaging
- 3. Conditions specified by destination countries

#### 1. Conditions for batteries (1)

# Lithium cell