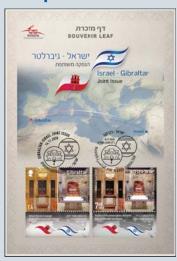

# ישראל-גיברלטר הנפקה משופת

ערך נקוב: 7.40 ש"ח, לוח: 1200

מידות הבולים (מ"מ): ג 35 x r 35, בולים בגיליון: 9, שבלים בגיליון: 9 עיצוב: צביקה רויטמן, שיטת הדפסה: אופסט, סימון אבטחה: מיקרוטקסט, דפוס: Cartor Security Printing, France, מחיר מעטפת היום הראשון: 8.60 ש"ח, מקום החתמה: כיכר העיר, רח' תאופיק זיאד 3047, נצרת

# דף מזכרת ציבורי ישראל-גיברלטר - הנפקה משופת

מחיר דף המזכרת: **25.00 ש"ח** (קוד A012)

כפוף לשינויים. ט.ל.ח.

שד' הרכם 21, מודיעין 7178390 טל': 76-8873930, פקט: 076-8873930 www.israelpost.co.il e-mail: philserv@postil.com