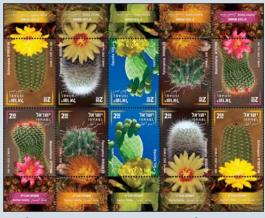

# משפחת הצברים (גיליון מוקטן חריג, קוד A018, A034)

#### אכינופסיס תלוקקטוס צבר פרוקקטוס ממילריה

ערך נקוב של כל בול: 2.50 ש״ח, לוח: 1199 מידות הבולים (מ"מ): ג ג א ר 30 בולים בגיליון: 10, שבלים בגיליון: 10 עיצוב: פיני חמו, שיטת הדפסה: אופסט סימון אבטחה: מיקרוטקסט דפוס: Cartor Security Printing, France מחיר מעטפת היום הראשון: 13.70 ש"ח מקום החתמה: בית הדואר המרכזי, רח׳ הרצל 59, נתניה